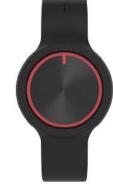

### **B10**

B10 Wristband Emergency Button, Quuppa AoA System supported, is the ideal wearable tag integrating into RTLS (real-time locating system) solutions for priorities in an emergency. Users can search for help by a push of the button on B10, quick and simple, whose caregivers can track the movement and status of the wearers for instant assistance.

### BASIC PARAMETERS

 $\Phi$ 38\*10.5mm (main body), Size: 270\*41\*11.7mm (wristband case)

Battery: Lithium battery

**Battery Capacity:** 100mAh

Color: Black & Red

Bluetooth protocol: **BLE 5.0** Waterproof: IP66