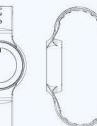

### BASIC PARAMETERS

 $\Phi$ 38\*10.5mm (main body), Size: 270\*41\*11.7mm (wristband case)

Battery: Lithium battery

**Battery Capacity:** 100mAh

Color: Black & Red

Bluetooth protocol: **BLE 5.0** Waterproof: IP66