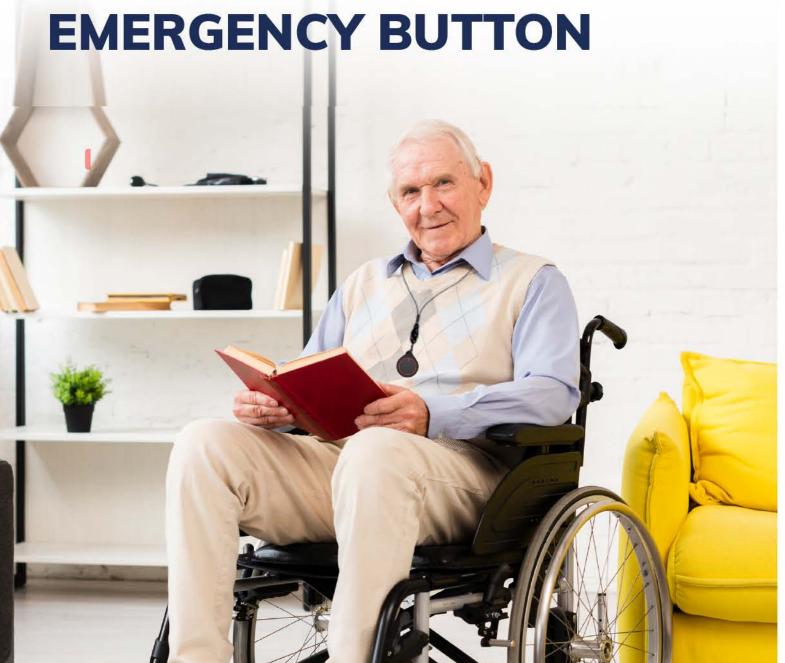

### **B10**

B10 Wristband Emergency Button, Quuppa AoA System supported, is the ideal wearable tag integrating into RTLS (real-time locating system) solutions for priorities in an emergency. Users can search for help by a push of the button on B10, quick and simple, whose caregivers can track the movement and status of the wearers for instant assistance.

### TYPICAL USE CASES

Personnel management

arrangement

Healthcare and nursing homes

Communities at risk of