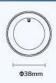

### BASIC PARAMETERS

 $\Phi$ 38\*10.5mm (main body), Size: 270\*41\*11.7mm (wristband case)

Battery: Lithium battery

**Battery Capacity:** 100mAh

Color: Black & Red

Bluetooth protocol: **BLE 5.0** Waterproof: IP66