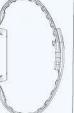

### BASIC PARAMETERS

 $\Phi$ 38\*10.5mm (main body), Size: 270\*41\*11.7mm (wristband case)

Battery: Lithium battery

**Battery Capacity:** 100mAh

Color: Black & Red

Bluetooth protocol: **BLE 5.0** Waterproof: IP66