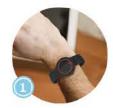

### HOW IT WORKS

Wear the B10 on your wrist or in other ways at your convenience.

Simply press the Panic Button for help in emergencies.

The response team accesses the situation and timely takes measures.