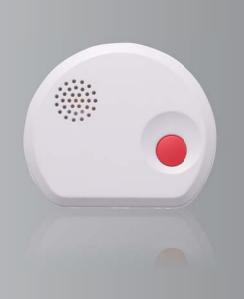

### **WLS-15 Water Sensor**

# Living Worried-free, Without Water trouble



The WLS-15 series of wireless water leak sensor is designed to alert you before the disaster happens and helps to reduce the risk of water damage. It is a perfect solution of monitoring water leaks in basement, garage, bathroom and kitchen or any place water leakage might occur. The WLS-15 can also connect with add-on optional extendable water probe or water sensing cables for different applications, hard-to-reach areas and increase detection area. Completely wireless, WLS-15 can be easily install anywhere needed and provide you with a peace of mind.

WLS-15 series adopts Climax's cutting-edge F1 RF technology to accelerate the speed of signal transmission and deliver extensive RF communication range. WLS-15 instantly sends an alarm signal when detecting the presence of water and generat