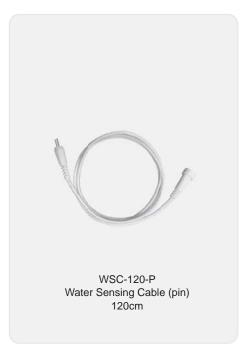

tery detection
- · Compliant with CE requirement

#### Water Probe Cable Included



## **Specifications**

| Frequency             | 868 MHz / 433 MHz / 869 MHz    |
|-----------------------|--------------------------------|
| Power Source          | 3V, CR123A Lithium Battery x 1 |
| Battery Life          | 10 years*                      |
| Siren Output          | 95dB at 1 meter                |
| Operating Temperature | -10°C to 45°C (14°F to 113°F)  |
| Operating Humidity    | Up to 85% non-condensing       |
| Dimensions            | 95mm x 29.5mm x 82.5mm         |

<sup>\*</sup> Note: Actual battery life may vary with product settings, operating environment, and usage.



#### **WLS-15 Water Sensor**

### Optional Water Probe Extension Cables



#### Optional Water Sensing Cable



# **Applications**

Optional extension cables come in various types, allowing you to combine them in the way that best works for you. Following are a few possible applications: