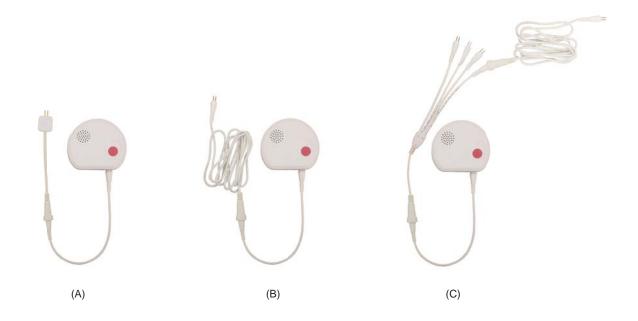

#### Water Probe Cable Included

### Optional Water Probe Extension Cables

#### Optional Water Sensing Cable