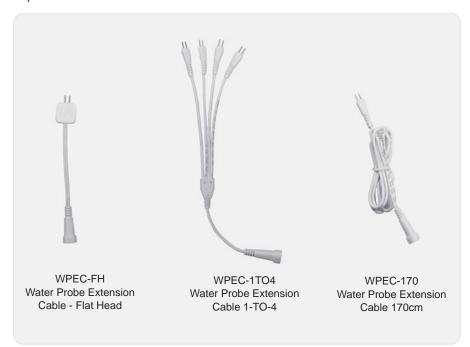

### Optional Water Probe Extension Cables

# **Applications**

Optional extension cables come in various types, allowing you to combine them in the way that best works for you. Following are a few possible applications: