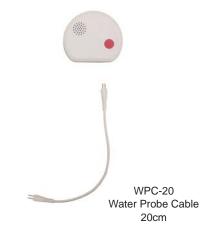

g effective audible and visual alerts to prompt a timely response. The reliable and robust protection the WLS-15 provides radically reduces flood risks in any home and saves the user the potentially exorbitant costs associated with water damage restoration.

#### **Features**

- Detects water leakage and floods to deliver early warnings
- Two types of detection probes for wall mounting or ground deployment
- Optional extendable water probe and water sensing cables for hard-to-reach areas and increase detection area
- · Generates loud alarm siren when water is detected
- Built-in red LED flashes to provide visual alert when alarm is triggered
- Regular supervision signals to check system integrity
- · Low battery detection
- · Compliant with CE requirement

#### Water Probe Cable Included



## **Specifications**

| Frequency             | 868 MHz / 433 MHz / 869 MHz    |
|-----------------------|--------------------------------|
| Power Source          | 3V, CR123A Lithium Battery x 1 |
| Battery Life          | 10 years*                      |
| Siren Output          | 95dB at 1 meter                |
| Operating Temperature | -10°C to 45°C (14°F to 113°F)  |
| Operating Humidity    | Up to 85% non-condensing       |
| Dimensions            | 95mm x 29.5mm x 82.5mm         |

<sup>\*</sup> Note: Actual battery life may vary with product settings, operating environment, and usage.



#### **WLS-15 Water Sensor**

### Optional Water Probe Extension Cables



#### Optional Water Sensing Cable



# **Applications**

Optional extension cables come in various types, allowing you