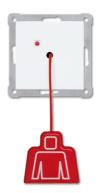

## Pull cord push-button

screw fixing only, without claws

without frame

An emergency call can be triggered in the bathroom/WC via an easily accessible pull cord. The pull cord push-button can also be installed in the middle of the room on the ceiling so that it is easily accessible for people in need of help. A red lamp on the switch signals that the emergency call has been triggered successfully.

pull cord ref.-no.: ZS-34 KO5S included

for AS and A ranges Thermoplastic (breakproof) high-gloss

Colour:

white

Material: thermoplastic